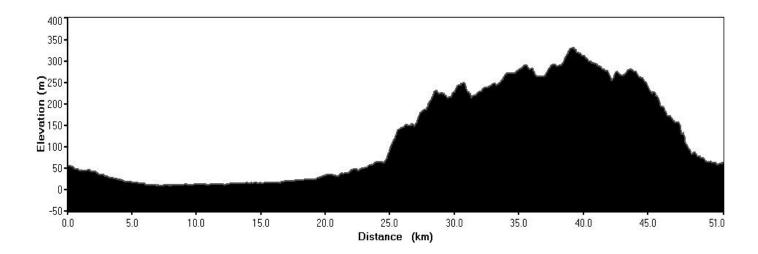

## 50km Achievement Ride (Take 2)

| After<br>km | Total<br>km | Cycle Touring<br>Association of<br>WA Inc. | 50 km ACHIEVMENT RIDE TAKE 2         |
|-------------|-------------|--------------------------------------------|--------------------------------------|
| 0.0         | 0.0         | START                                      | Carpark West side of Byford Station  |
| 0.0         | 0.0         | LEFT                                       | Into Soldiers rd                     |
| 0.3         | 0.3         | RIGHT                                      | Into Turner rd                       |
| 1.1         | 1.4         | LEFT                                       | At T junction into Warrington Avenue |
| 0.3         | 1.7         | RIGHT                                      | Into Orton rd                        |
| 4.1         | 5.8         | LEFT                                       | Into Kargotich rd                    |
| 10.9        | 16.7        | LEFT                                       | At T junction into Lowlands rd       |
| 3.2         | 19.9        | CONTINUE                                   | Into Shankley                        |
| 3.5         | 23.4        | CROSS                                      | South West Hwy into Jarrahdale rd    |
| 7.1         | 30.5        | CONTROL<br>POINT                           | Jarrahdale General Store on left     |
| 0.0         | 30.5        | BACK                                       | Along Jarrahdale rd                  |
| 1.1         | 31.6        | RIGHT                                      | Into Nettelton rd                    |
| 17.8        | 49.4        | RIGHT                                      | At T junction into South West Hwy    |
| 0.5         | 49.9        | LEFT`                                      | Into Abernathy rd                    |
| 0.5         | 50.4        | LEFT                                       | Into Soldiers rd                     |
| 0.3         | 50.7        | LEFT                                       | Into Byford station                  |
| 0.0         | 50.7        | FINISH                                     | HETL Well Done!                      |