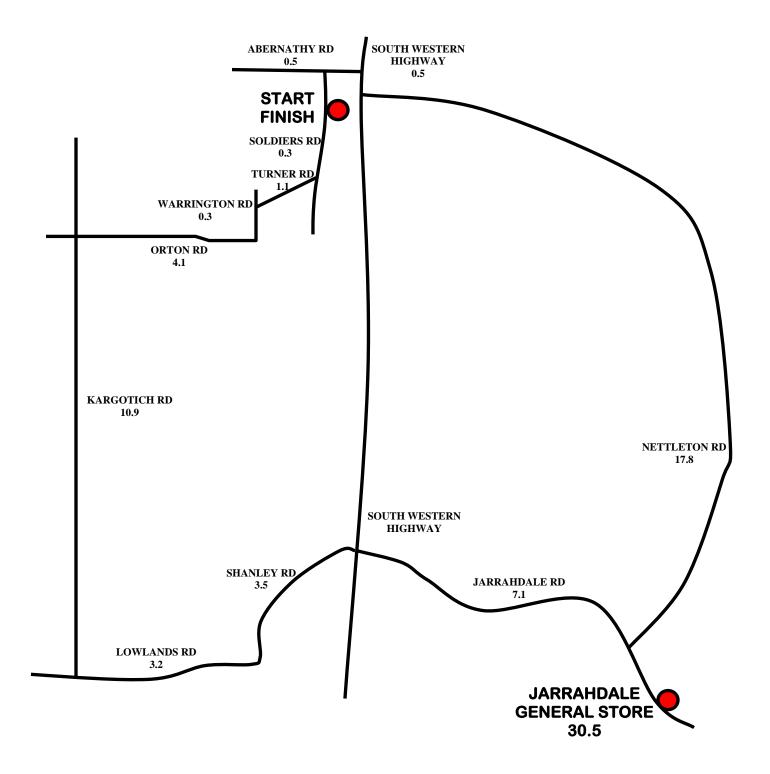

## 50km Achievement Ride (Take 2)

| After<br>km | Total<br>km | Cycle Touring<br>Association of<br>WA Inc. | 50 km ACHIEVMENT RIDE TAKE 2         |
|-------------|-------------|--------------------------------------------|--------------------------------------|
| 0.0         | 0.0         | START                                      | Carpark West side of Byford Station  |
| 0.0         | 0.0         | LEFT                                       | Into Soldiers rd                     |
| 0.3         | 0.3         | RIGHT                                      | Into Turner rd                       |
| 1.1         | 1.4         | LEFT                                       | At T junction into Warrington Avenue |
| 0.3         | 1.7         | RIGHT                                      | Into Orton rd                        |
| 4.1         | 5.8         | LEFT                                       | Into Kargotich rd                    |
| 10.9        | 16.7        | LEFT                                       | At T junction into Lowlands rd       |
| 3.2         | 19.9        | CONTINUE                                   | Into Shankley                        |
| 3.5         | 23.4        | CROSS                                      | South West Hwy into Jarrahdale rd    |
| 7.1         | 30.5        | CONTROL<br>POINT                           | Jarrahdale General Store on left     |
| 0.0         | 30.5        | BACK                                       | Along Jarrahdale rd                  |
| 1.1         | 31.6        | RIGHT                                      | Into Nettelton rd                    |
| 17.8        | 49.4        | RIGHT                                      | At T junction into South West Hwy    |
| 0.5         | 49.9        | LEFT`                                      | Into Abernathy rd                    |
| 0.5         | 50.4        | LEFT                                       | Into Soldiers rd                     |
| 0.3         | 50.7        | LEFT                                       | Into Byford station                  |
| 0.0         | 50.7        | FINISH                                     | HETL Well Done!                      |